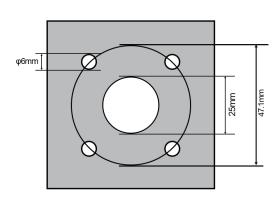

on resistance, accurate measurement.

All aluminum shell, high mechanical strength, high hardness, corrosion resistance, no rust, can be used outdoors for a long time.



## **SPECIFICATION**

◆ Power supply: 10~30VDC
◆ Maximum power consumption: 1.2W
◆ Resolution: 0.1m/s

◆ Operating temperature: -20°C~+60°C,0%RH~80%RH

 ♦ Measurement range:
 0~30m/s

 ♦ Start-up speed:
  $\leq$  0.2m/s

 ♦ Dynamic influence time:
  $\leq$  0.5s

 ♦ Output signal:
 4~20mA

 ♦ Load capacity:
  $\leq$  600Ω

#### **DIMENSION**



### **ORDER INFORMATION**

DCFS- Code1

| Code1 | Wind Speed Signal |
|-------|-------------------|
| Α     | 4~20mA            |
| V     | 0~10V             |
| Υ     | RS-485            |
| 0     | Option            |



#### WIRING CONNECTION





## **INSTALLATION DIMENSION**