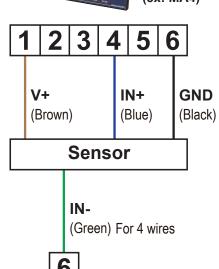

ce imported bearing, small rotation resistance, accurate measurement.

All aluminum shell, high mechanical strength, high hardness, corrosion resistance, no rust, can be used outdoors for a long time.



## **SPECIFICATION**

◆ Power supply: 10~30VDC
◆ Maximum power consumption: 1.2W
◆ Resolution: 0.1m/s

◆ Operating temperature: -20°C~+60°C,0%RH~80%RH

 ♦ Measurement range:
 0~30m/s

 ♦ Start-up speed:
  $\leq$  0.2m/s

 ♦ Dynamic influence time:
  $\leq$  0.5s

 ♦ Output signal:
 4~20mA

 ♦ Load capacity:
  $\leq$  600Ω

#### **DIMENSION**



### **ORDER INFORMATION**

DCFS- Code1

| Code1 | Wind Speed Signal |
|-------|-------------------|
| Α     | 4~20mA            |
| V     | 0~10V             |
| Υ     | RS-485            |
| 0     | Option            |



#### WIRING CONNECTION





## **INSTALLATION DIMENSION**