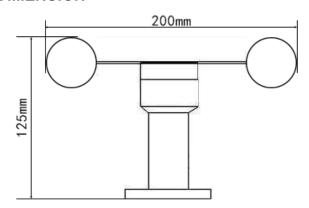

# 30m/s WIND SPEED SENSOR



■ Measuring range: 0~30m/s, corresponding to 4~20mA/ 0~10V/RS-485 variation (resolution: 0.1m/s).

■ High performance imported bearing, small rotation resistance, accurate measurement.

All aluminum shell, high mechanical strength, high hardness, corrosion resistance, no rust, can be used outdoors for a long time.



## **SPECIFICATION**

◆ Power supply: 10~30VDC
◆ Maximum power consumption: 1.2W
◆ Resolution: 0.1m/s

◆ Operating temperature: -20°C~+60°C,0%RH~80%RH

 ♦ Measurement range:
 0~30m/s

 ♦ Start-up speed:
  $\leq$  0.2m/s

 ♦ Dynamic influence time:
  $\leq$  0.5s

 ♦ Output signal:
 4~20mA

 ♦ Load capacity:
  $\leq$  600Ω

#### **DIMENSION**



### **ORDER INFORMATION**

DCFS- Code1

| Code1 | Wind Speed Signal |
|-------|-------------------|
| Α     | 4~20mA            |
| V     | 0~10V             |
| Υ     | RS-485            |
| 0     | Option            |



#### WIRING CONNECTION





## **INSTALLATION DIMENSION**