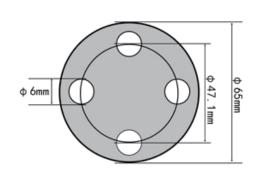

: 0.1m/s).

■ High performance imported bearing, small rotation resistance, accurate measurement.

All aluminum shell, high mechanical strength, high hardness, corrosion resistance, no rust, can be used outdoors for a long time.



## **SPECIFICATION**

◆ Power supply: 10~30VDC
◆ Maximum power consumption: 1.2W
◆ Resolution: 0.1m/s

◆ Operating temperature: -20°C~+60°C,0%RH~80%RH

 ♦ Measurement range:
 0~30m/s

 ♦ Start-up speed:
  $\leq$  0.2m/s

 ♦ Dynamic influence time:
  $\leq$  0.5s

 ♦ Output signal:
 4~20mA

 ♦ Load capacity:
  $\leq$  600Ω

#### **DIMENSION**



### **ORDER INFORMATION**

DCFS- Code1

| Code1 | Wind Speed Signal |
|-------|-------------------|
| Α     | 4~20mA            |
| V     | 0~10V             |
| Υ     | RS-485            |
| 0     | Option            |



#### WIRING CONNECTION





## **INSTALLATION DIMENSION**