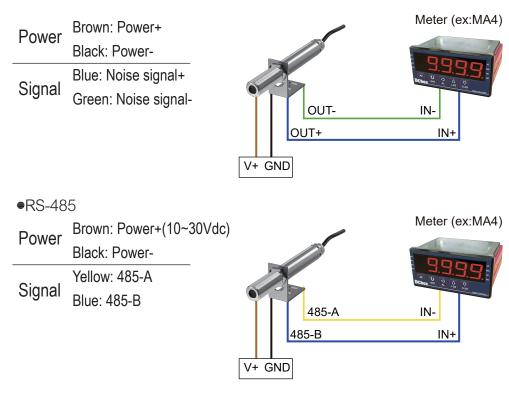

# WIRING CONNECTION

- ♦Working environment: -20~+60°C, 0%RH~95%RH (non-condensing)
- ◆Measuring range: 30dB~120dB
- ◆Frequency range: 20Hz~12.5kHz
- ♦Response time: ≦3s
- ◆Stability: Less than 2% during use
- ♦Noise accuracy: ±0.5dB (in reference pitch, 94dB@1kHz)
- ♦Output signal: Current output 4~20mA, RS-485
- ♦UART and RS-485 N. 8. 1