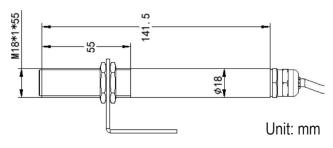

♦Noise accuracy: ±0.5dB (in reference pitch, 94dB@1kHz)
- ♦Output signal: Current output 4~20mA, RS-485
- ♦UART and RS-485 N. 8. 1

parameter:

•Load capacity: Current output  $\leq 600\Omega$ 

# WIRING CONNECTION



# **ORDER INFORMATION**

| NSZS - Code1 - Code2 - Code | 3 |
|-----------------------------|---|
|-----------------------------|---|

| Code1 | Output Signal  | Code2 | Installation | Code3 | Wire length |
|-------|----------------|-------|--------------|-------|-------------|
| 4A6   | 4~20mA Current | BK    | Bracket      | Ν     | 50cm        |
| Y     | RS-485         |       |              | 5     | 5M          |
|       |                |       |              | 10    | 10M         |
|       |                |       |              | 0     | Option      |

# DIMENSION -