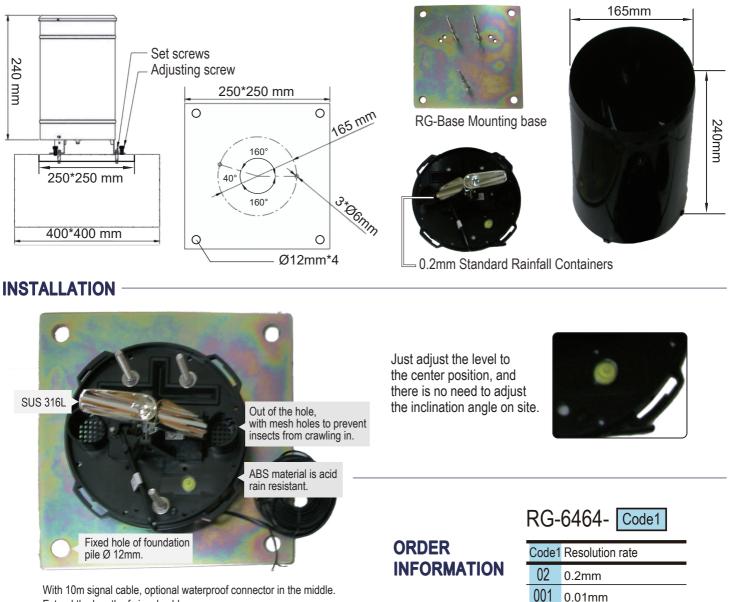

## ABS POLYCARBONATE RAIN SENSOR DCbox

- Collection capacity: 214cm<sup>2</sup>.
- Dry contact point ON/OFF signal output.
- Anti UV ABS material.
- Attach a level gauge to make it level during installation.
- Optional RG-BASE metal base for easy installation.

## **SPECIFICATION**

- Sensing principle: magnetic reed switch signal.
- Sensitivity: 0.2mm/tip.
- Signal output: dry contact. ON/OFF signal
- Material: UV-resistant UV. ABS
- Size: 165mm (diameter) \*240mm (height)

## DIMENSION

- Collection: 214cm<sup>2</sup>
- ♦ Rainfall accuracy: Rainfall rate 250mm/ hr: ±3%. A scoop: 0.2mm or 0.01 "mm.
- ♦ Wire length: 10M

Extend the length of signal cable