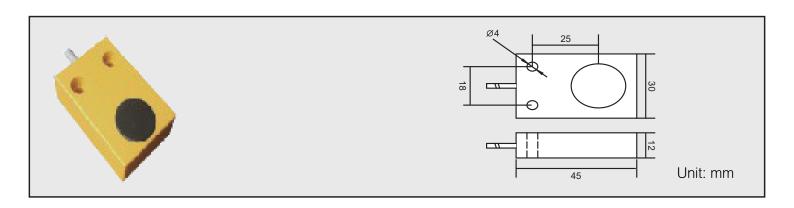

## STATIC CAPACITANCE PROXIMITY SWITCH

- Can detects plastic and other non-metallic objects.
- Protection level: IP67.
- ABS plastic case.

## **SPECIFICATION**

♦ Output: DC type-NPN NO-output

Detect distance: 10mmDistance: 0 to 7mm

♦ Working voltage: 12 to 24 VDC allow ripple (P.P):10% max

◆ Current consumption: 1.5mA (DC 24V)

♦ Detectable object: Iron. plastic and other non-metallic objects.

◆ Structure protection degree: IP-67

◆ Action indicator: Operation indicator (red)
 ◆ Operating temperature: -25°C to 70°C, 35~95% RH

◆ Output voltage drop: 2V max. ◆ Shell material: ABS

♦ Wire length: PVC oil resistant wire 3.8ø x2m/3 cores