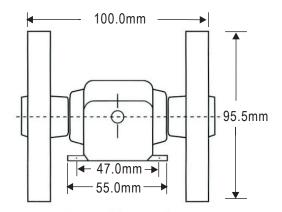

#### DCbox WHEEL TYPE LENGTH ENCODER



Photo electric signal output NPN, signal stable

- Nickel Zinc Alloy material type
- Power supply DC 12~24V
- Diameter 87.2 mm (The circle is to 0.3 Yard)
- Diameter 97.5 mm (The circle is to 0.3 Meter)



### **ORDER INFORMATION**

### GL-Code 1

| Code 1 | Output Signal         | Code 1 | Output Signal     |
|--------|-----------------------|--------|-------------------|
| S1M    | Single Phase 10cm     | D1M    | AB Phase 10cm     |
| S2M    | Single Phase 1cm      |        | AB Phase 1cm      |
|        |                       | D1Y    | AB Phase 0.1Yard  |
| S1Y    | Single Phase 0.1Yard  | D2Y    | AB Phase 0.01Yard |
| S2Y    | Single Phase 0.01Yard |        |                   |

## DIMENSION





#### ◆Measure Unit:

♦Output Type:

1 mm / 1 cm / 10 cm / 0.01 Yard / 0.1 Yard

- ♦Output Resistance: •Output Current:

- •Operating Humidity:
- ◆ Storage Temperature:
- ♦ Storage Humidity:
  - 20~90% RH (non-condensing)
- Power Supply:
- Power Consumption:
- Single Phase, AB Phase
- 2.7 Kohm
- 150 mA
- ◆Temperature Coefficient: 100ppm / °C (0~60°C)
- ♦Operating Temperature: 0~60°C
  - 20~90% RH (non-condensing)
  - -10~70°C
    - DC 12~24V
- 25~70 mA



# WIRING CONNECTION

• Single Phase:



Red: DC 12~24V Black: Ground (DC 0V) White: Output Signal

• AB Phase:



Red: DC 12~24V Black: Ground (DC 0V) White: Output Signal A Green: Output Signal B