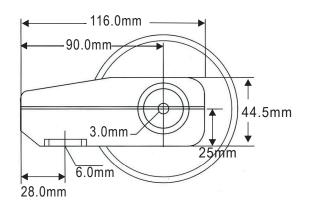

--|
| S1M    | Single Phase 10cm     | D1M    | AB Phase 10cm     |
| S2M    | Single Phase 1cm      |        | AB Phase 1cm      |
|        |                       | D1Y    | AB Phase 0.1Yard  |
| S1Y    | Single Phase 0.1Yard  | D2Y    | AB Phase 0.01Yard |
| S2Y    | Single Phase 0.01Yard |        |                   |

## DIMENSION





#### ◆Measure Unit:

♦Output Type:

1 mm / 1 cm / 10 cm / 0.01 Yard / 0.1 Yard

- ♦Output Resistance: •Output Current:

- •Operating Humidity:
- ◆ Storage Temperature:
- ♦ Storage Humidity:
  - 20~90% RH (non-condensing)
- Power Supply:
- Power Consumption:
- Single Phase, AB Phase
- 2.7 Kohm
- 150 mA
- ◆Temperature Coefficient: 100ppm / °C (0~60°C)
- ♦Operating Temperature: 0~60°C
  - 20~90% RH (non-condensing)
  - -10~70°C
    - DC 12~24V
- 25~70 mA



# WIRING CONNECTION

• Single Phase:



Red: DC 12~24V Black: Ground (DC 0V) White: Output Signal

• AB Phase:



Red: DC 12~24V Black: Ground (DC 0V) White: Output Signal A Green: Output Signal B